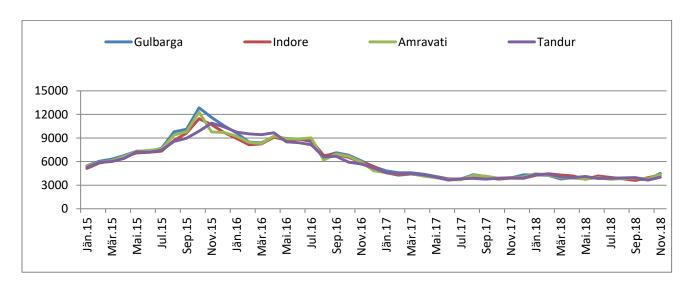

Source: www.agriwatch.com, agrimarketing.telangana.gov.in

Figure 1: Average monthly prices of redgram in major marketsof India (Rs/q)

It is evident from Figure 1 that all major markets of redgram in the country were found to be highly integrated with regard to price movement. Currently redgram in major markets is being traded at a higher price compared to previous month i.e., around Rs. 4000-4500 per quintal.