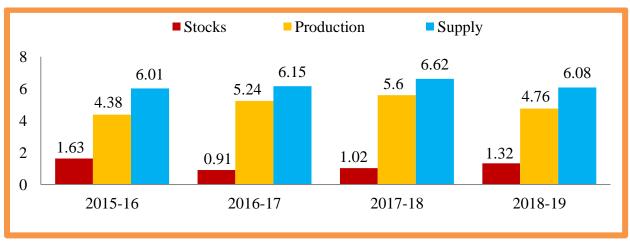

## **Supply of Turmeric**

Source: Agriwatch.com

Fig 1: Supply of Turmeric in India (in lakh tonnes)

As per turmeric supply figures presented in Fig 1 for 2018-19, the beginning stocks reported around 1.32 lakh tonnes and ending stocks are expected to be around 0.71 lakh tonnes, because of increased domestic consumption and exports under lower production condition in marketing year (2018). Production estimate of turmeric in 2018 was also down to 4.76 lakh tonnes which is less than last two years.