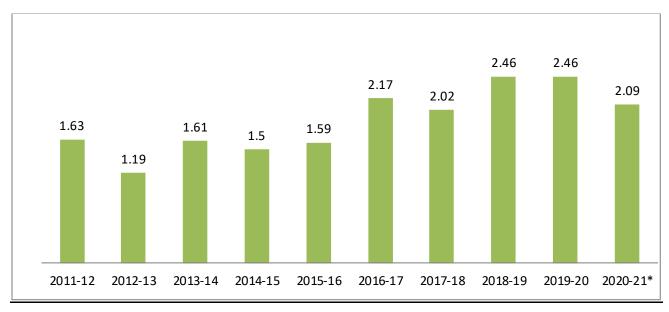

In India during 2020-21, about 35.79 lakh ha (88.44 lakh acres) area was covered under greengram as against 30.75 lakh ha (75.98 lakh acres) during the same period in 2019-20. The states of Rajasthan 20.89 lakh ha (51.62 lakh acres), Karnataka 4.40 lakh ha (10.87 lakh acres), Maharashtra 3.94 lakh ha (9.74 lakh acres), Madhya Pradesh 1.57 lakh ha (3.88 lakh acres), Odisha 1.48 lakh ha (3.66 lakh acres) and Telangana 0.62 lakh ha (1.53 lakh acres) are the major producers of greengram in India. According to Government 1<sup>st</sup> advance estimates, greengram production in 2020-21 is at 2.09 million tonnes.

Source: Directorate of Economics and Statistics (DES). \*1<sup>st</sup> advance estimates.

Figure 1: Production of Greengram in India (in Million tonnes)

**Table 1: Greengram Domestic Supply & Demand (in lakh tonnes)** 