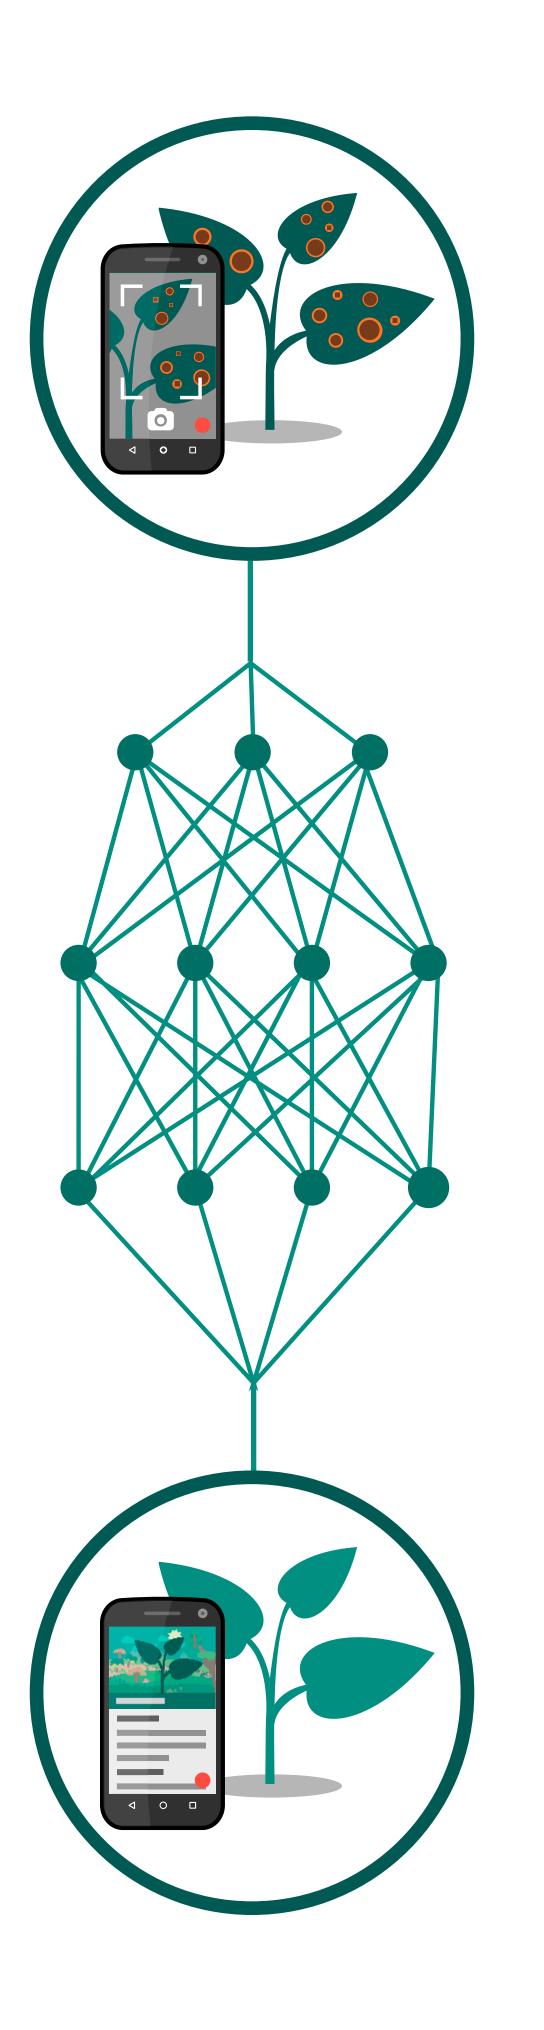

### Digital Health Check

The best trained DNNs analyze images for pests, diseases & nutrient deficiencies.

## Plantix Vision: the API

Integrate Plantix's automated image recognition for plant diseases in your own product.

plantix