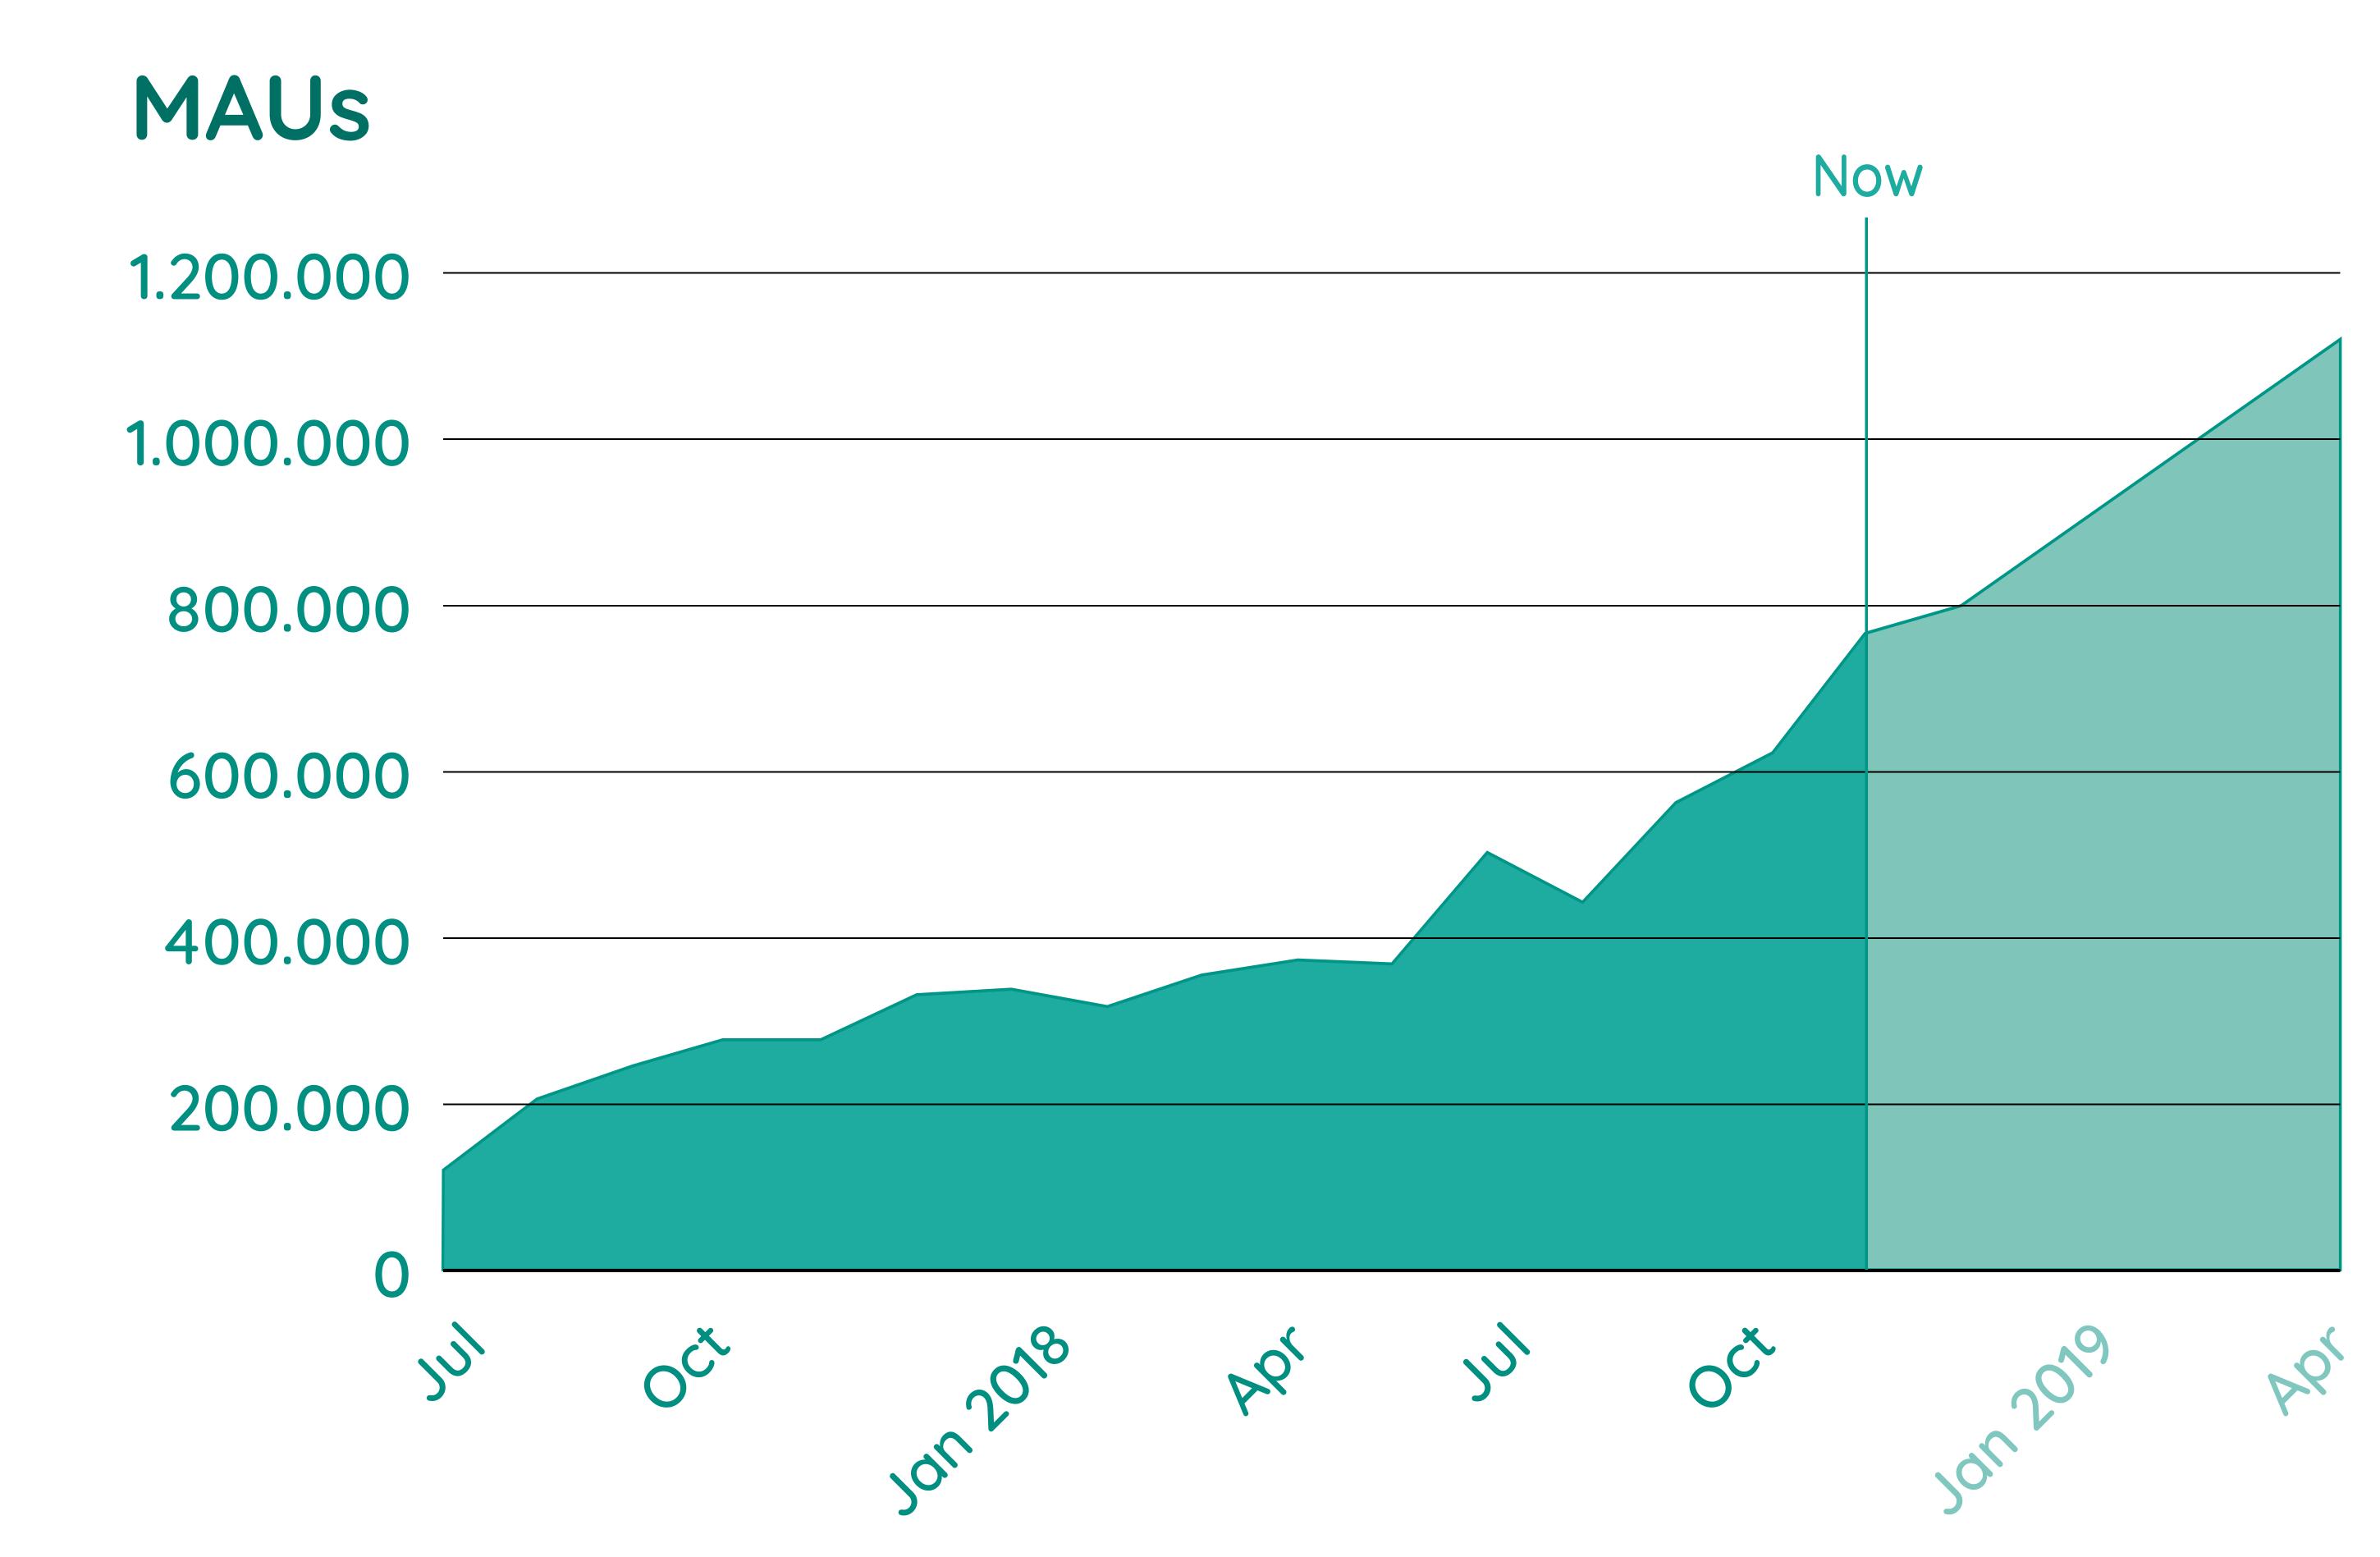

# Plantix expansion within the last 16 months

July 2017

February 2018

October 2018