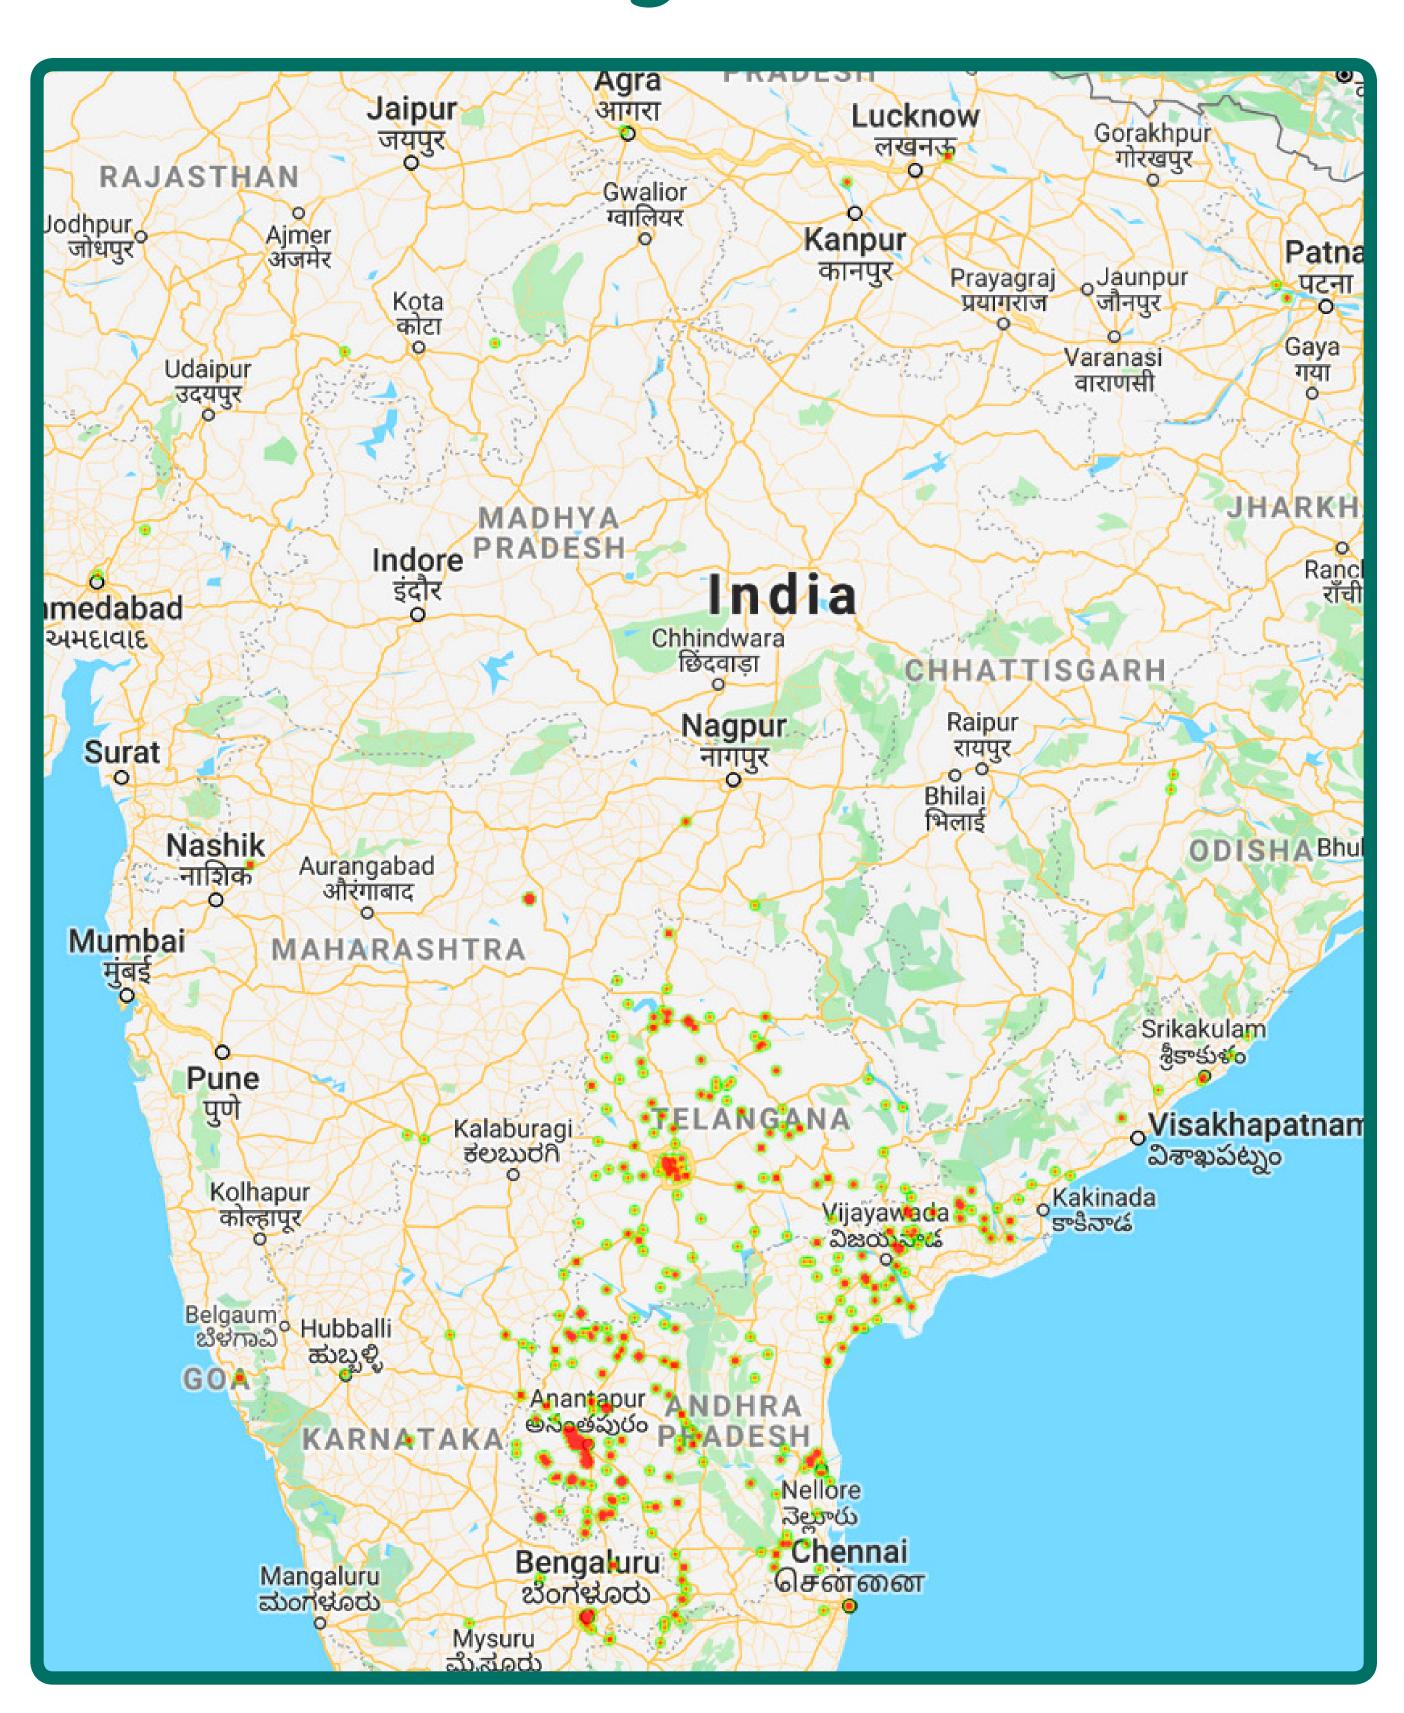

# Plantix expansion within the last 16 months

July 2017

February 2018

October 2018