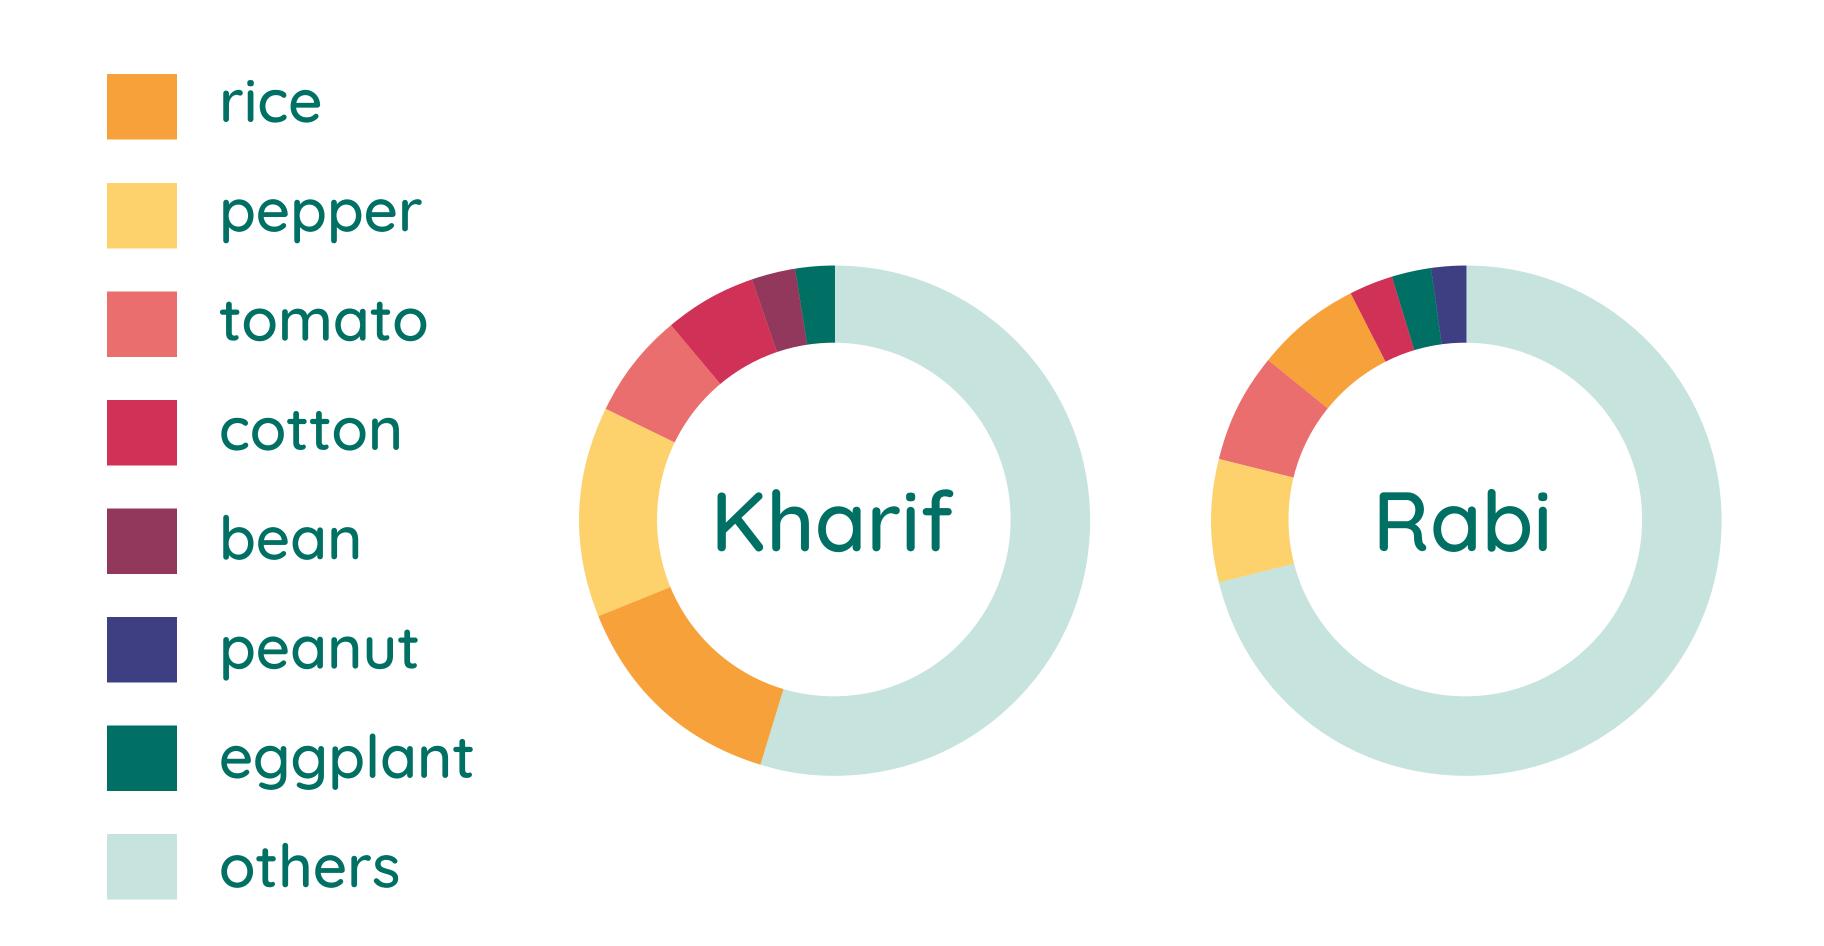

# Plantix Insights: the data product

Unprecedented insights derived from Plantix user data, visualized as dashboard or integrated as API

#### Value Proposition:

Based on our data we are able to model yield estimations, crop losses, pesticide usage, fertilization peaks, etc.