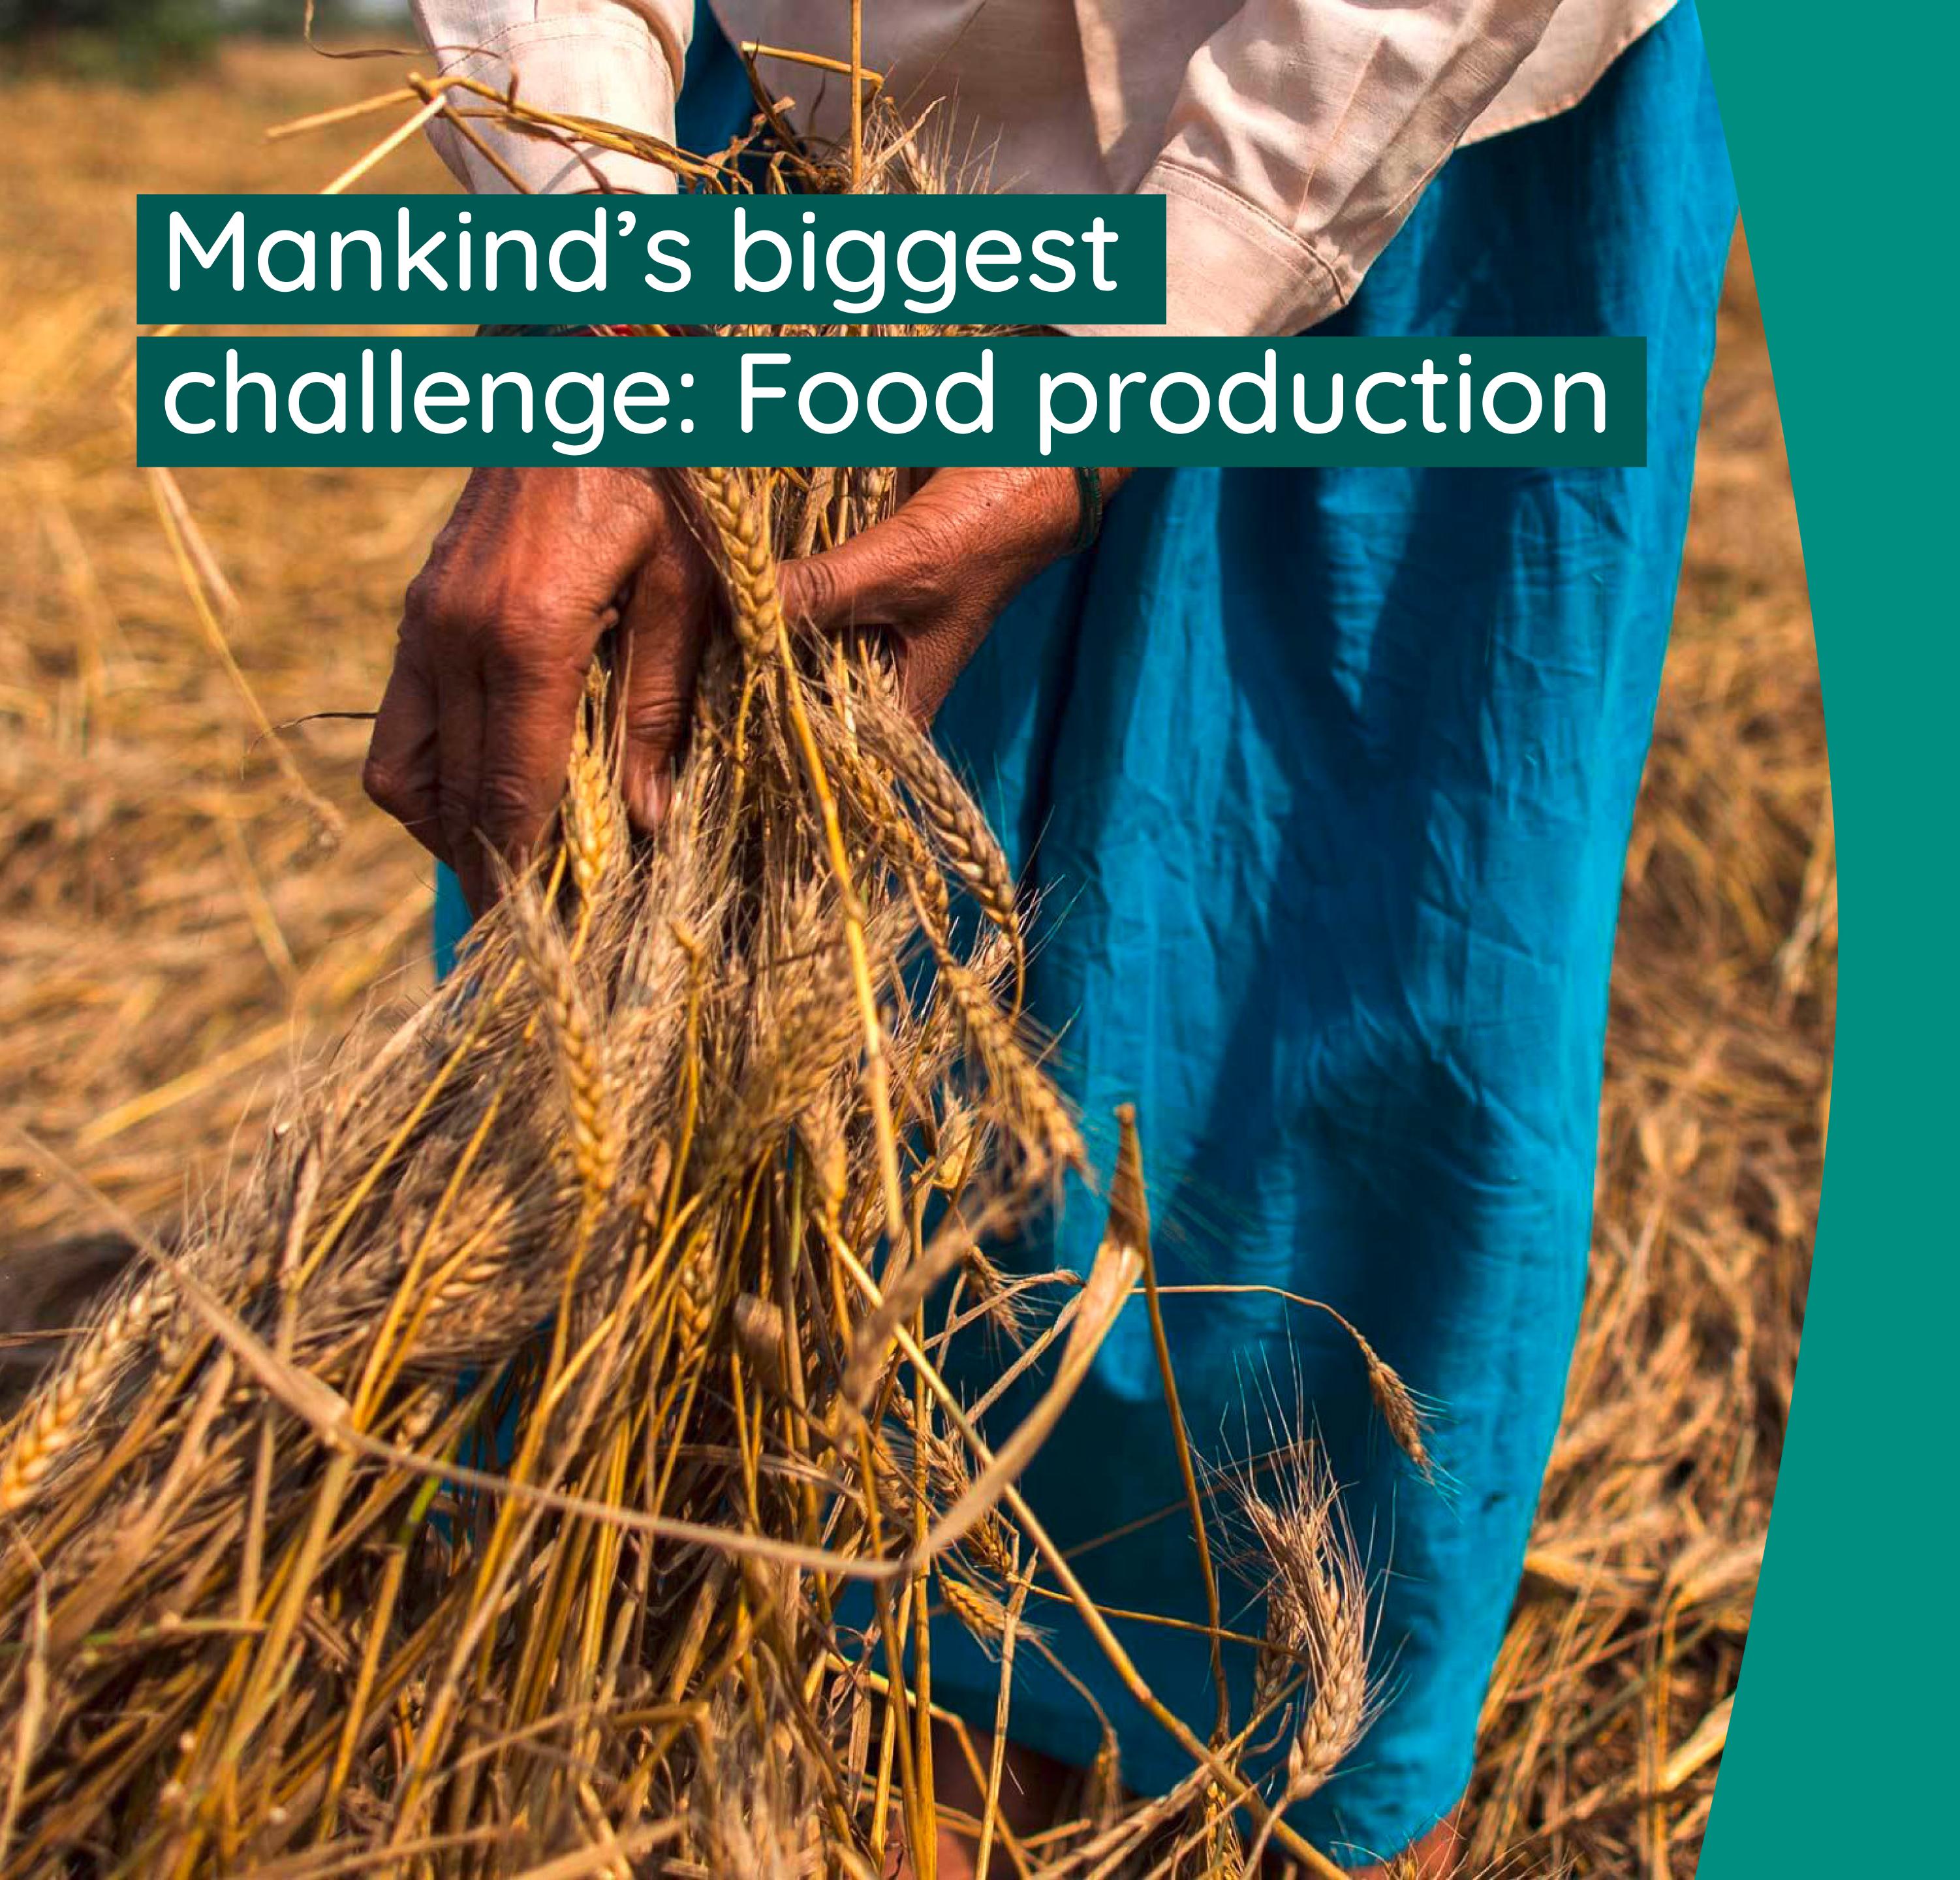

By 2050 we need to produce 70% more food!

# Plantix is already the worlds biggest agricultural app