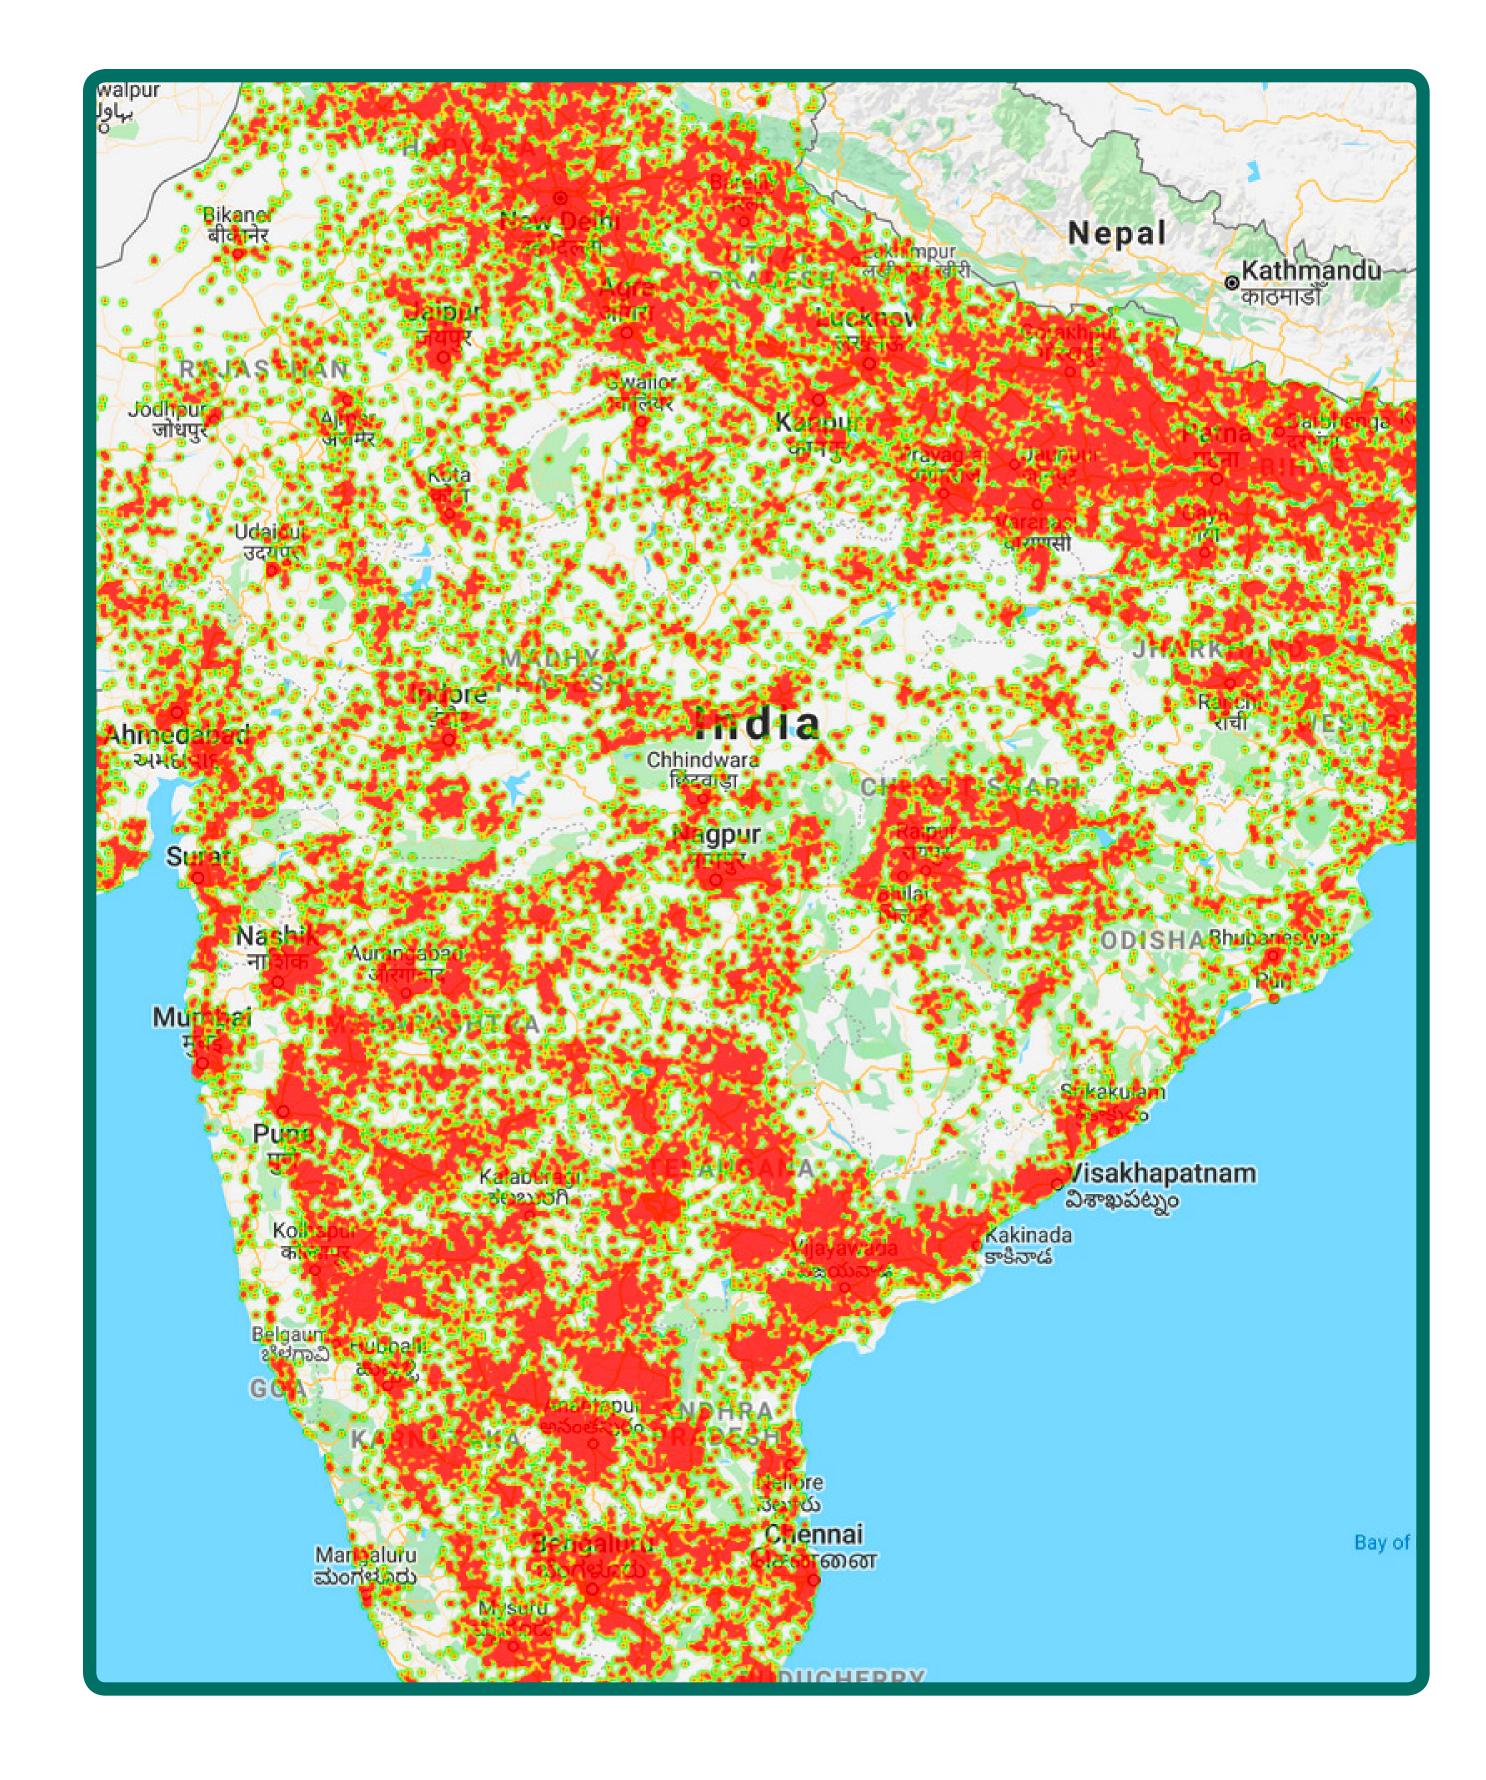

# Plantix expansion within the last 16 months

July 2017

February 2018

October 2018