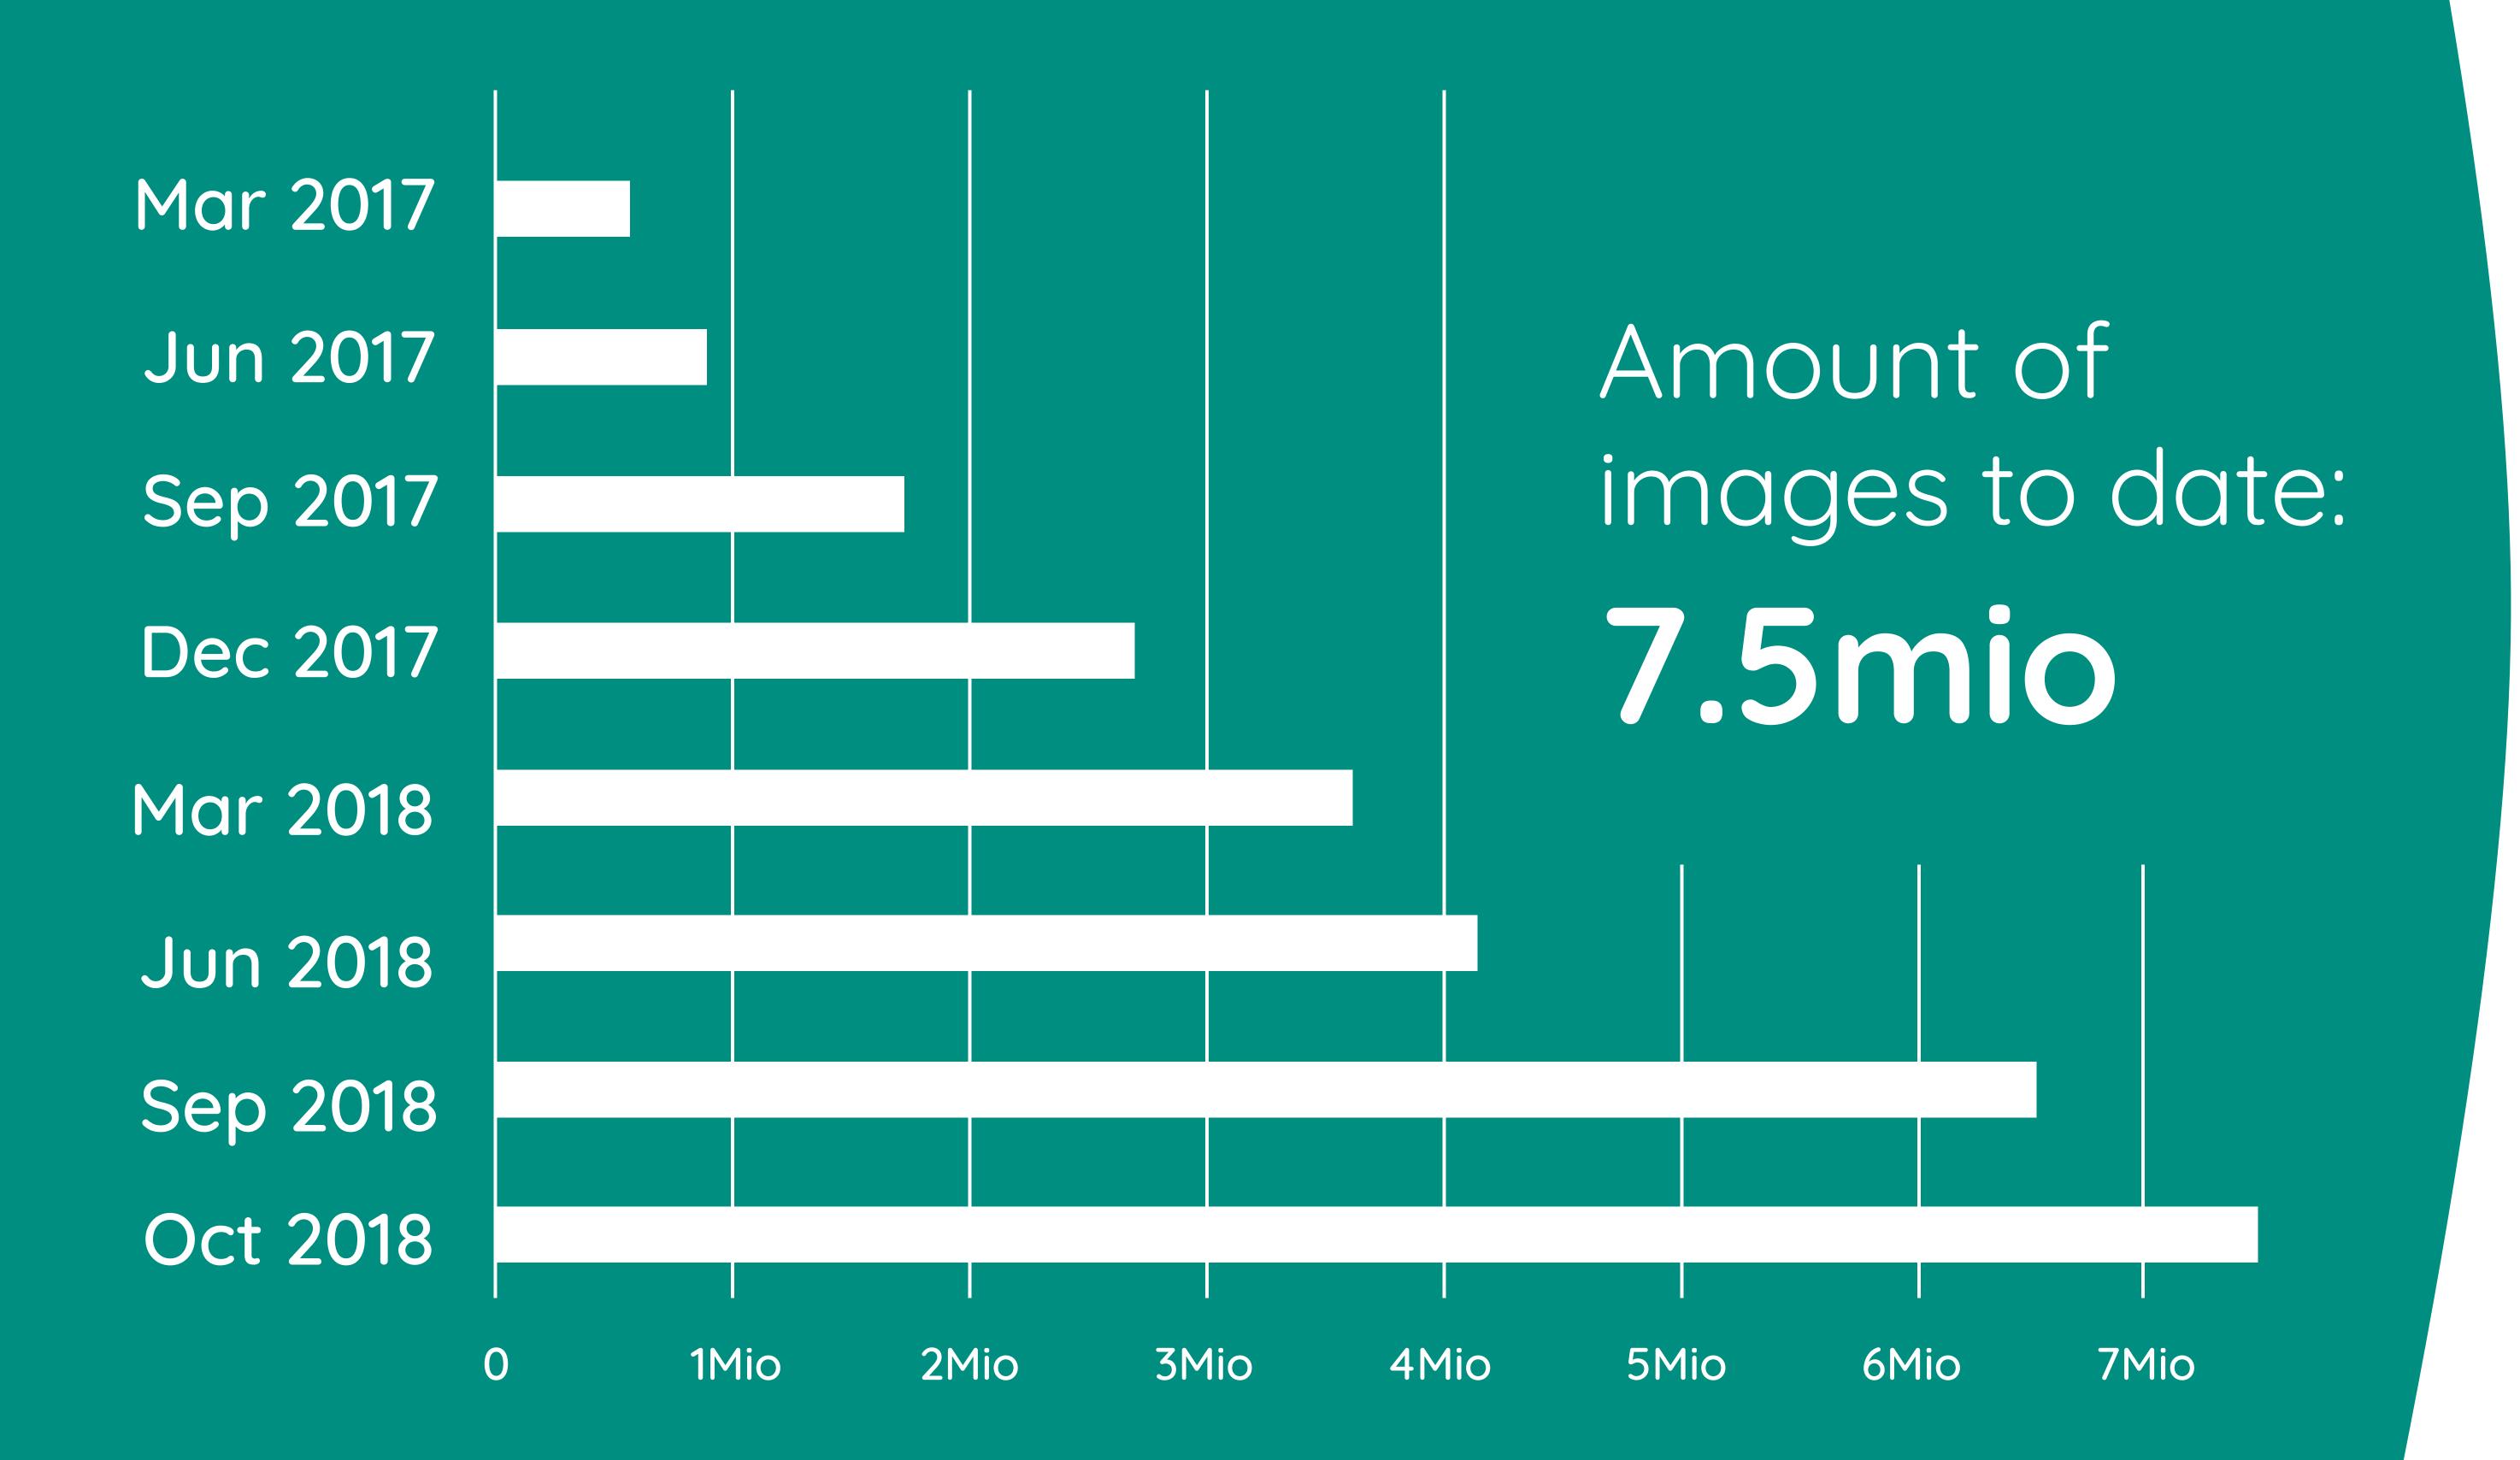

# Plantix's database is the biggest of its kind

Ground truth data in real-time

User sourced & validated

Highly diverse data stream

30k images per day