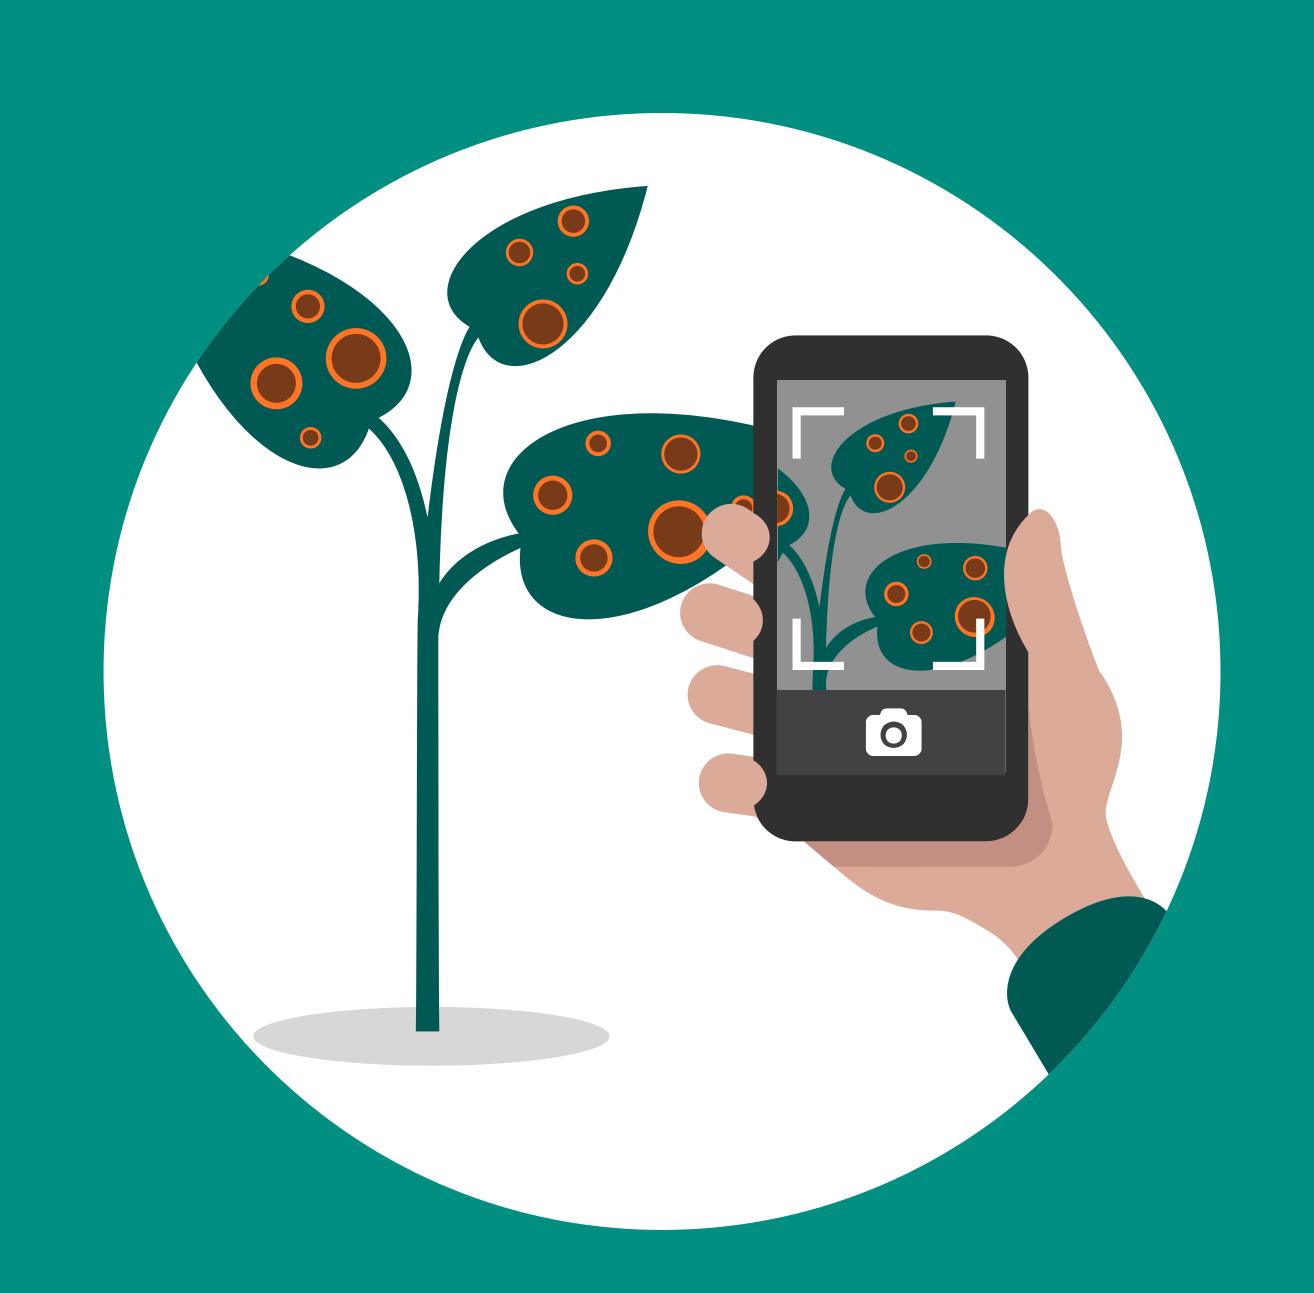

### Troubleshooting

Based on machine learning Plantix provides answers on the spot

### Digital Health Check

The best trained DNNs analyze images for pests, diseases & nutrient deficiencies.