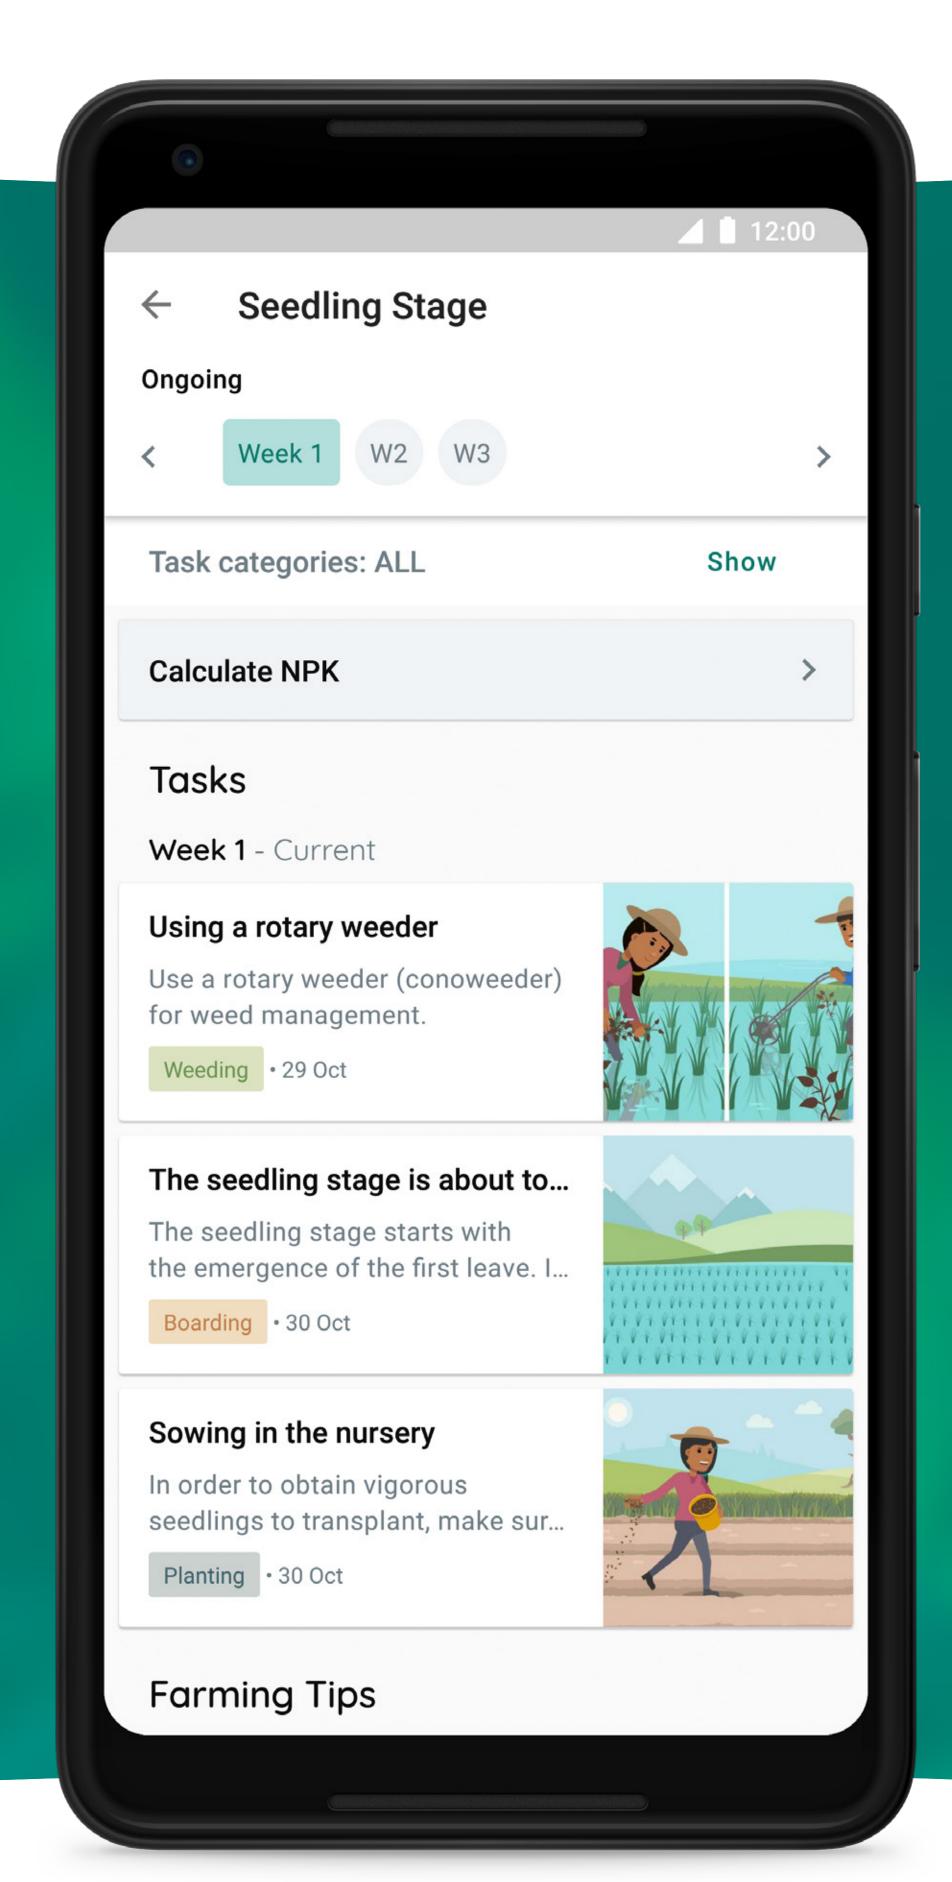

## Plantix's long-lasting support

Crop Guide supports farmers with personalized advisory:

Best cultivation methods & preventive measures

Disease & weather alerts

Reminder & calculator for fertilizer & pesticide application