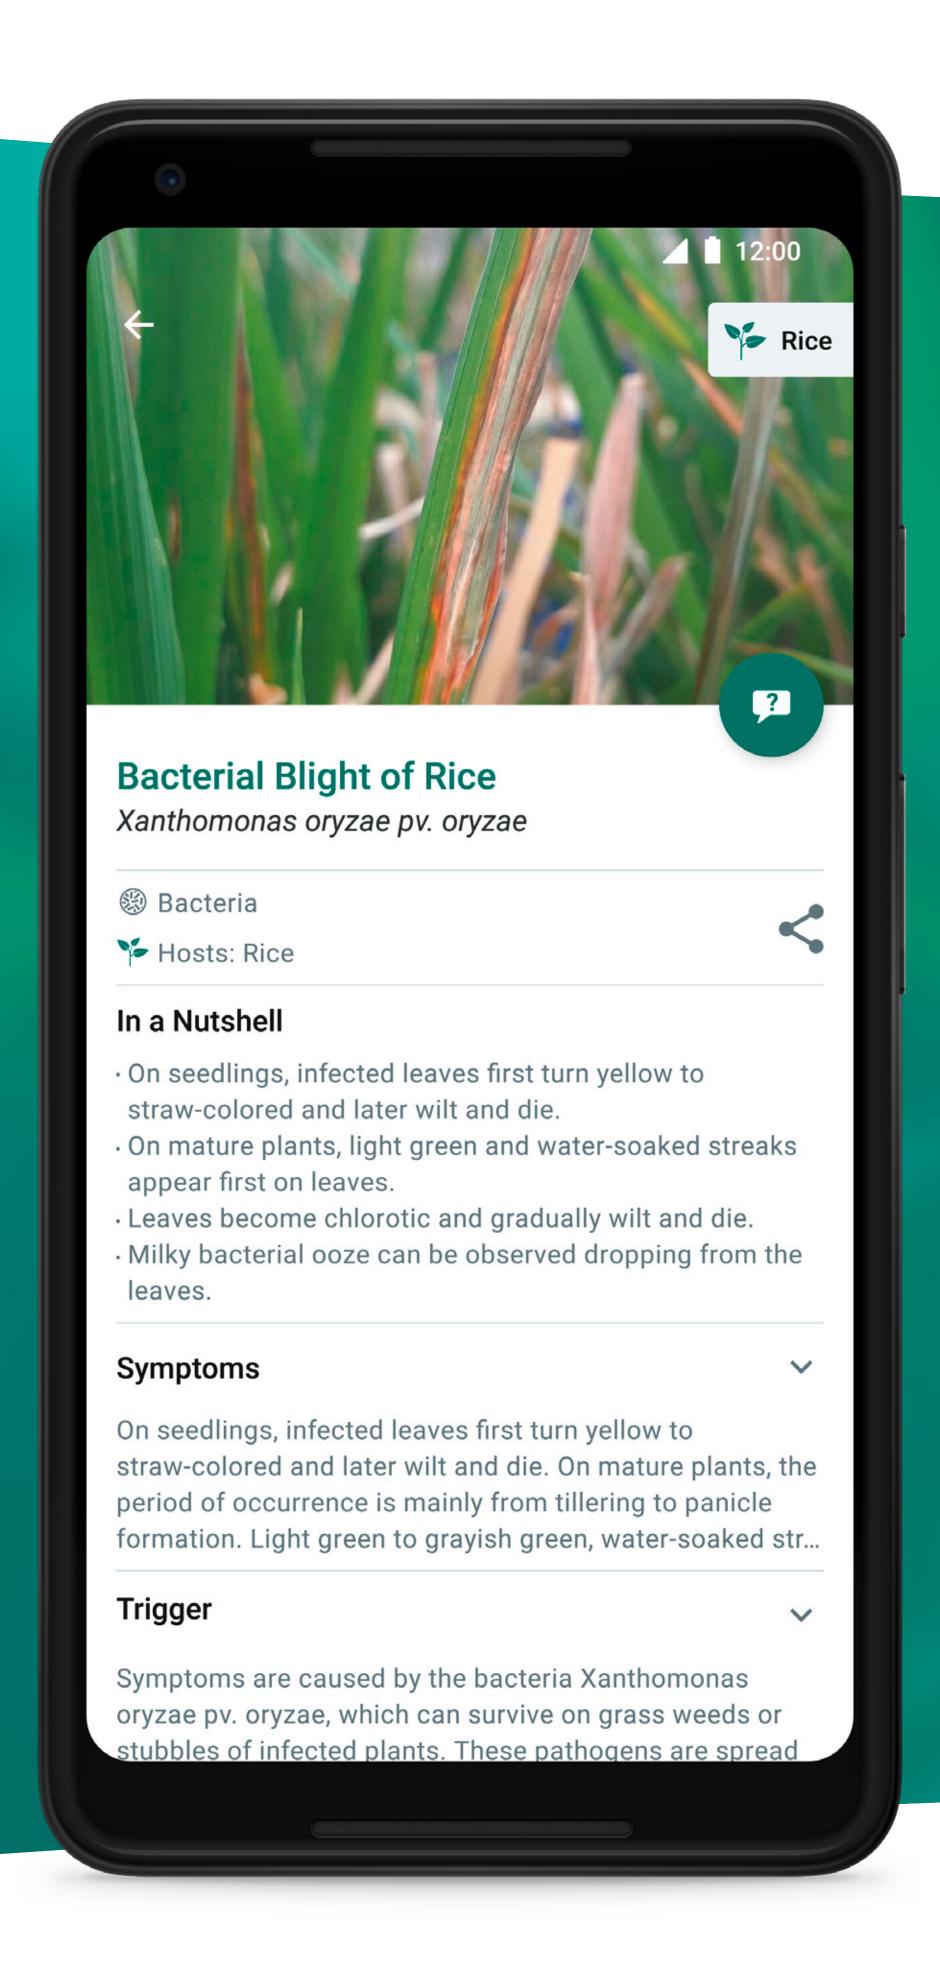

### Digital Health Check

The best trained DNNs analyze images for pests, diseases & nutrient deficiencies.