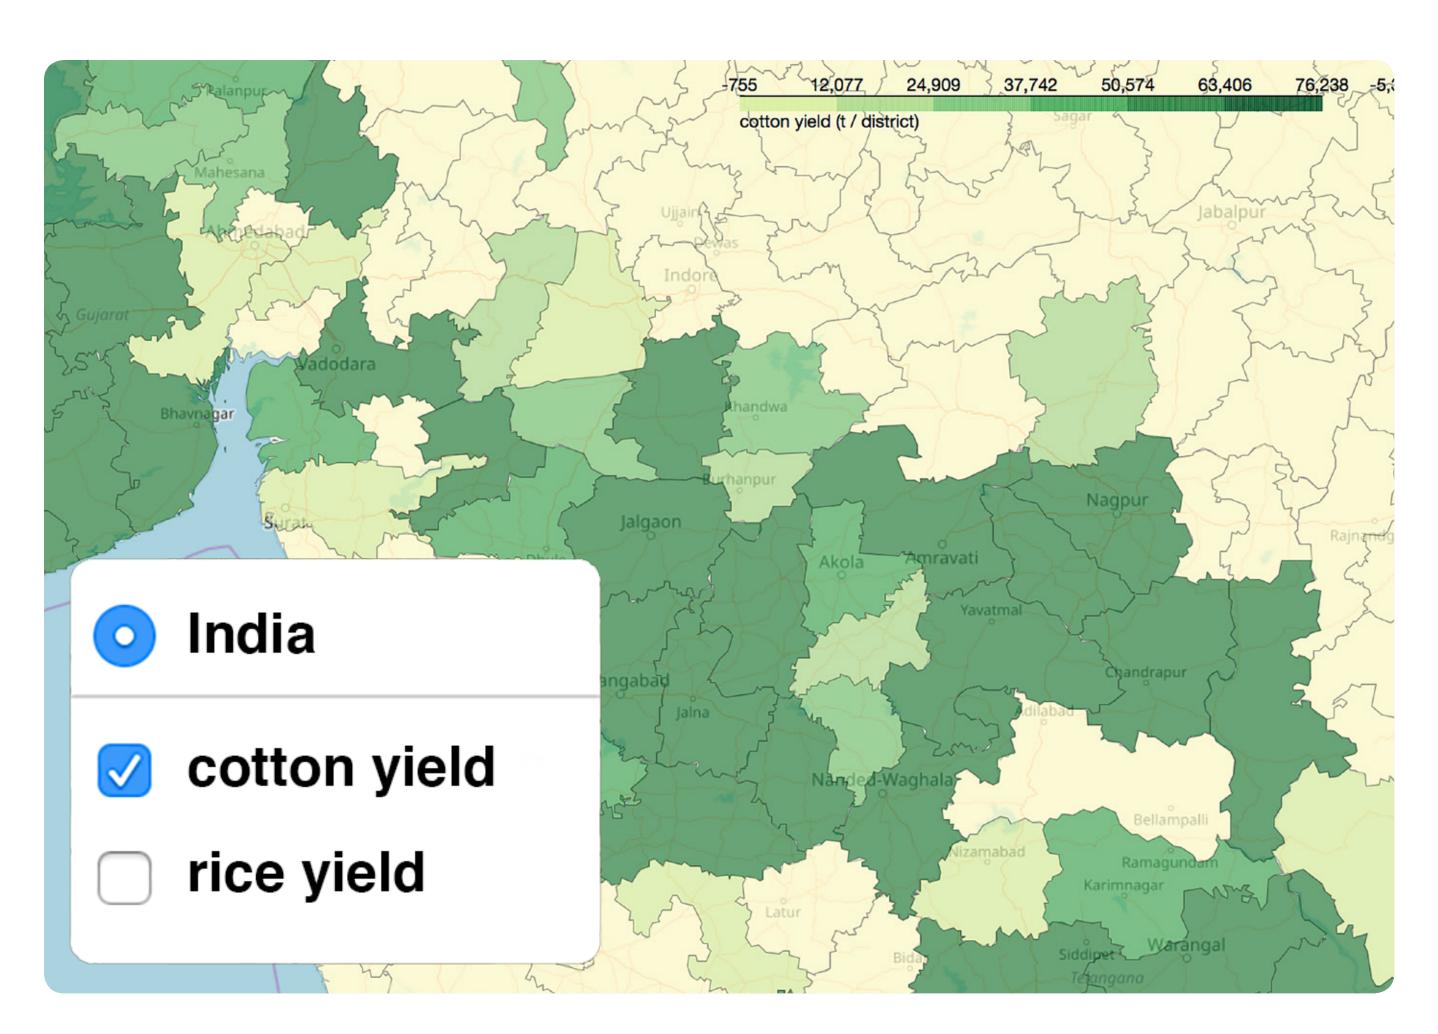

# Plantix Insights: the data product

Unprecedented insights derived from Plantix user data, visualized as dashboard or integrated as API

#### Value Proposition:

Based on our data we are able to model yield estimations, crop losses, pesticide usage, fertilization peaks, etc.