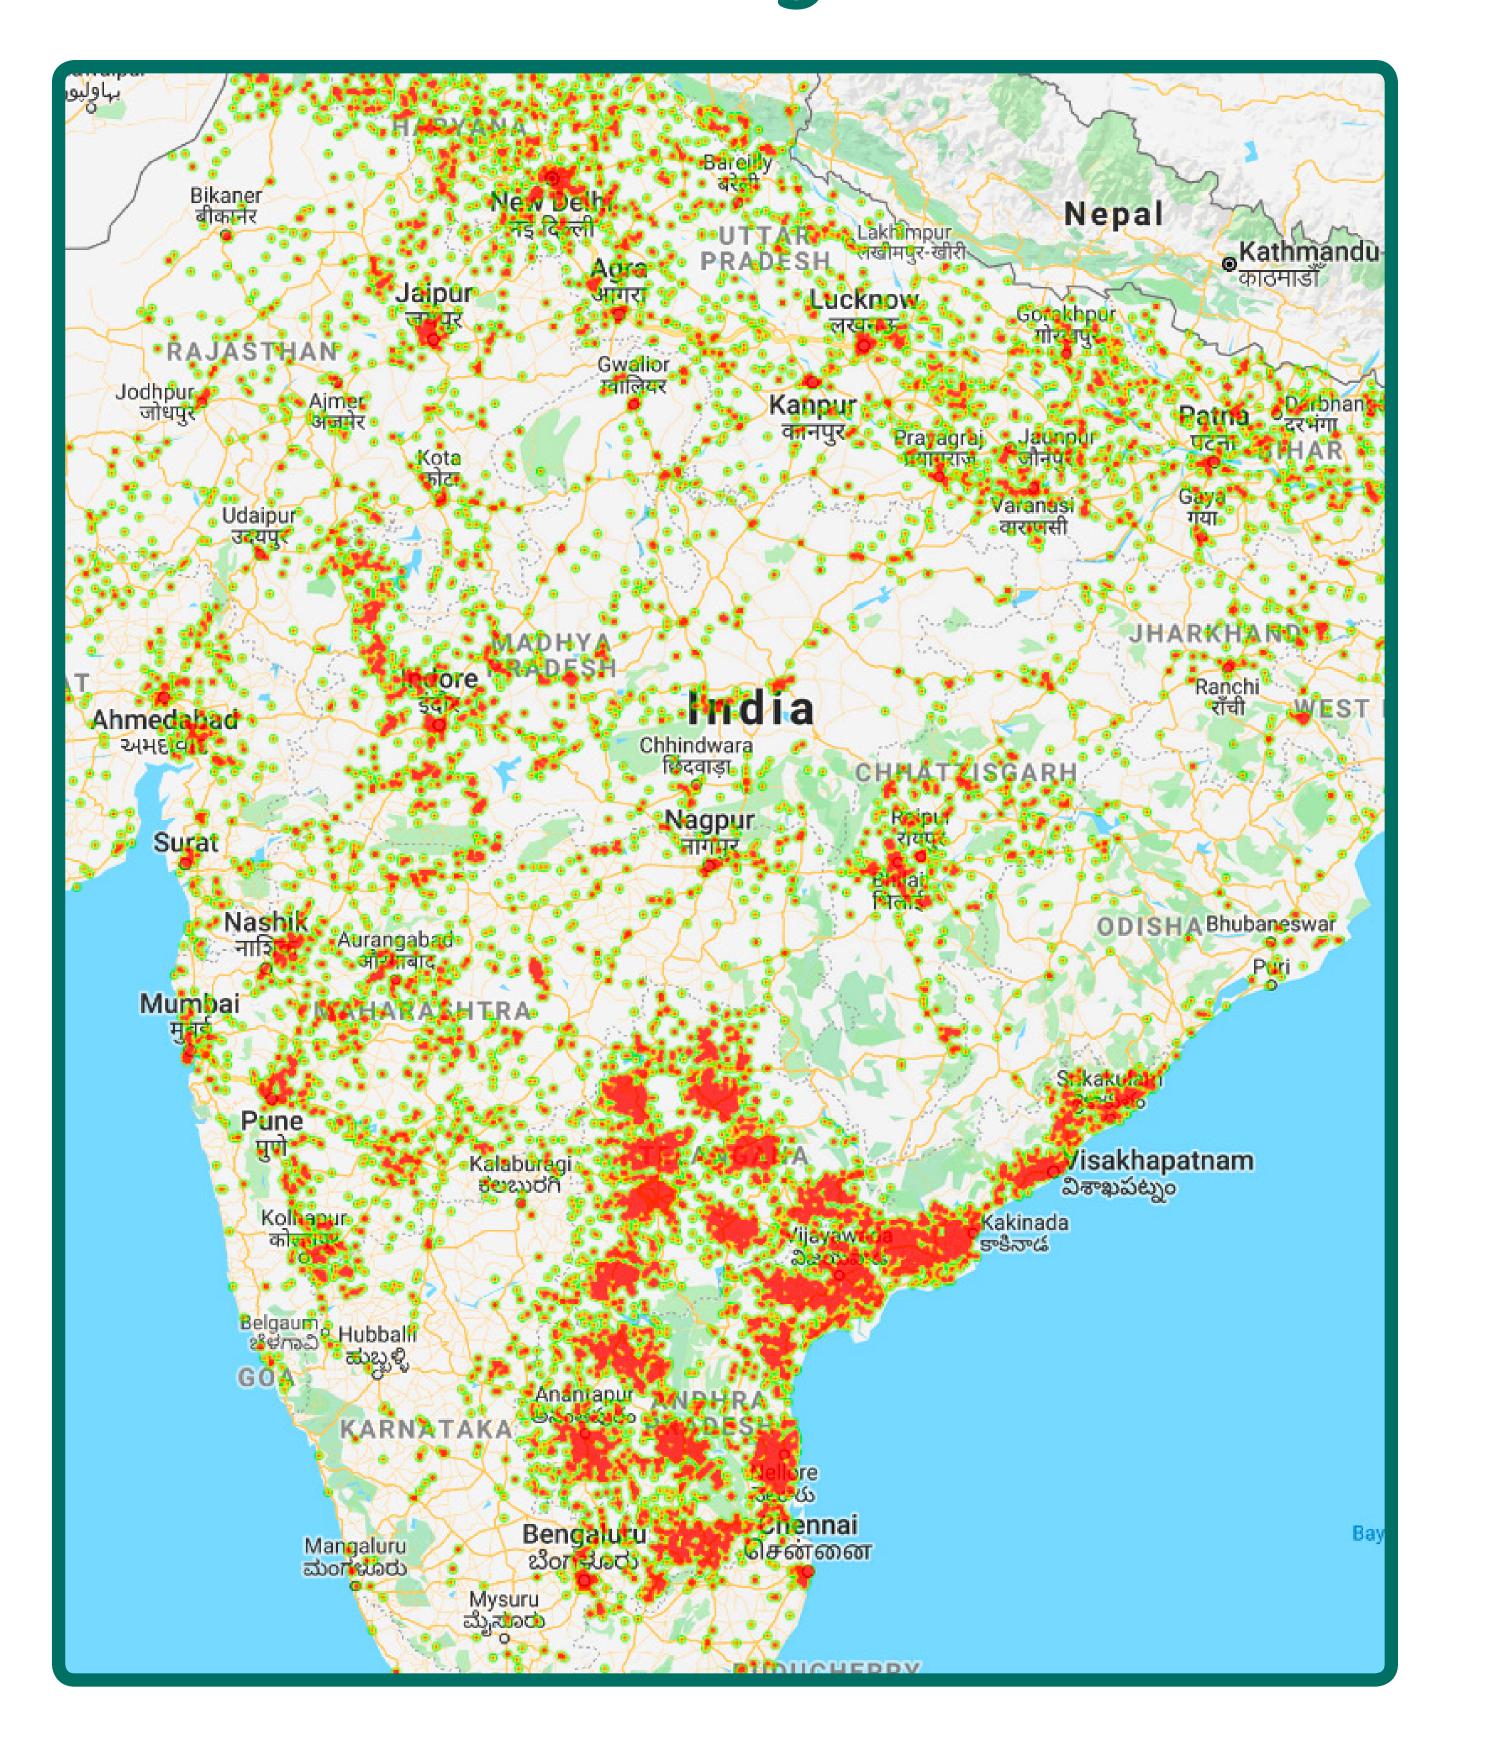

# Plantix expansion within the last 16 months

July 2017

February 2018

October 2018