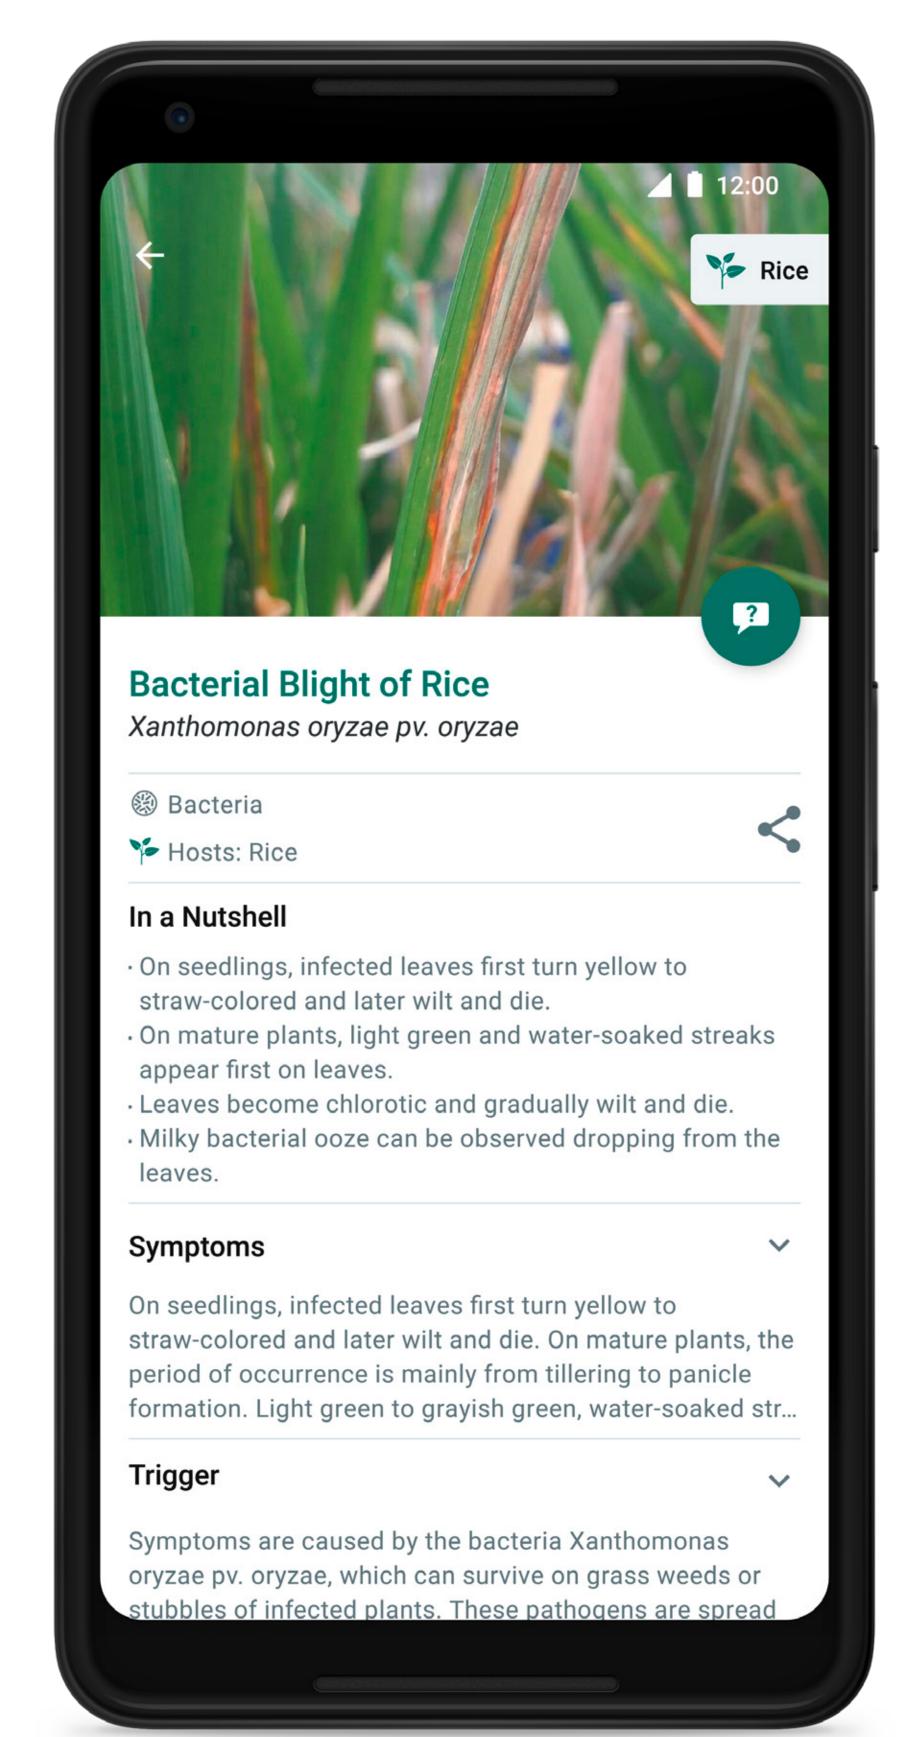

## Plantix's troubleshooting

### Digital Health Check

The best trained DNNs analyze images for pests, diseases & nutrient deficiencies.